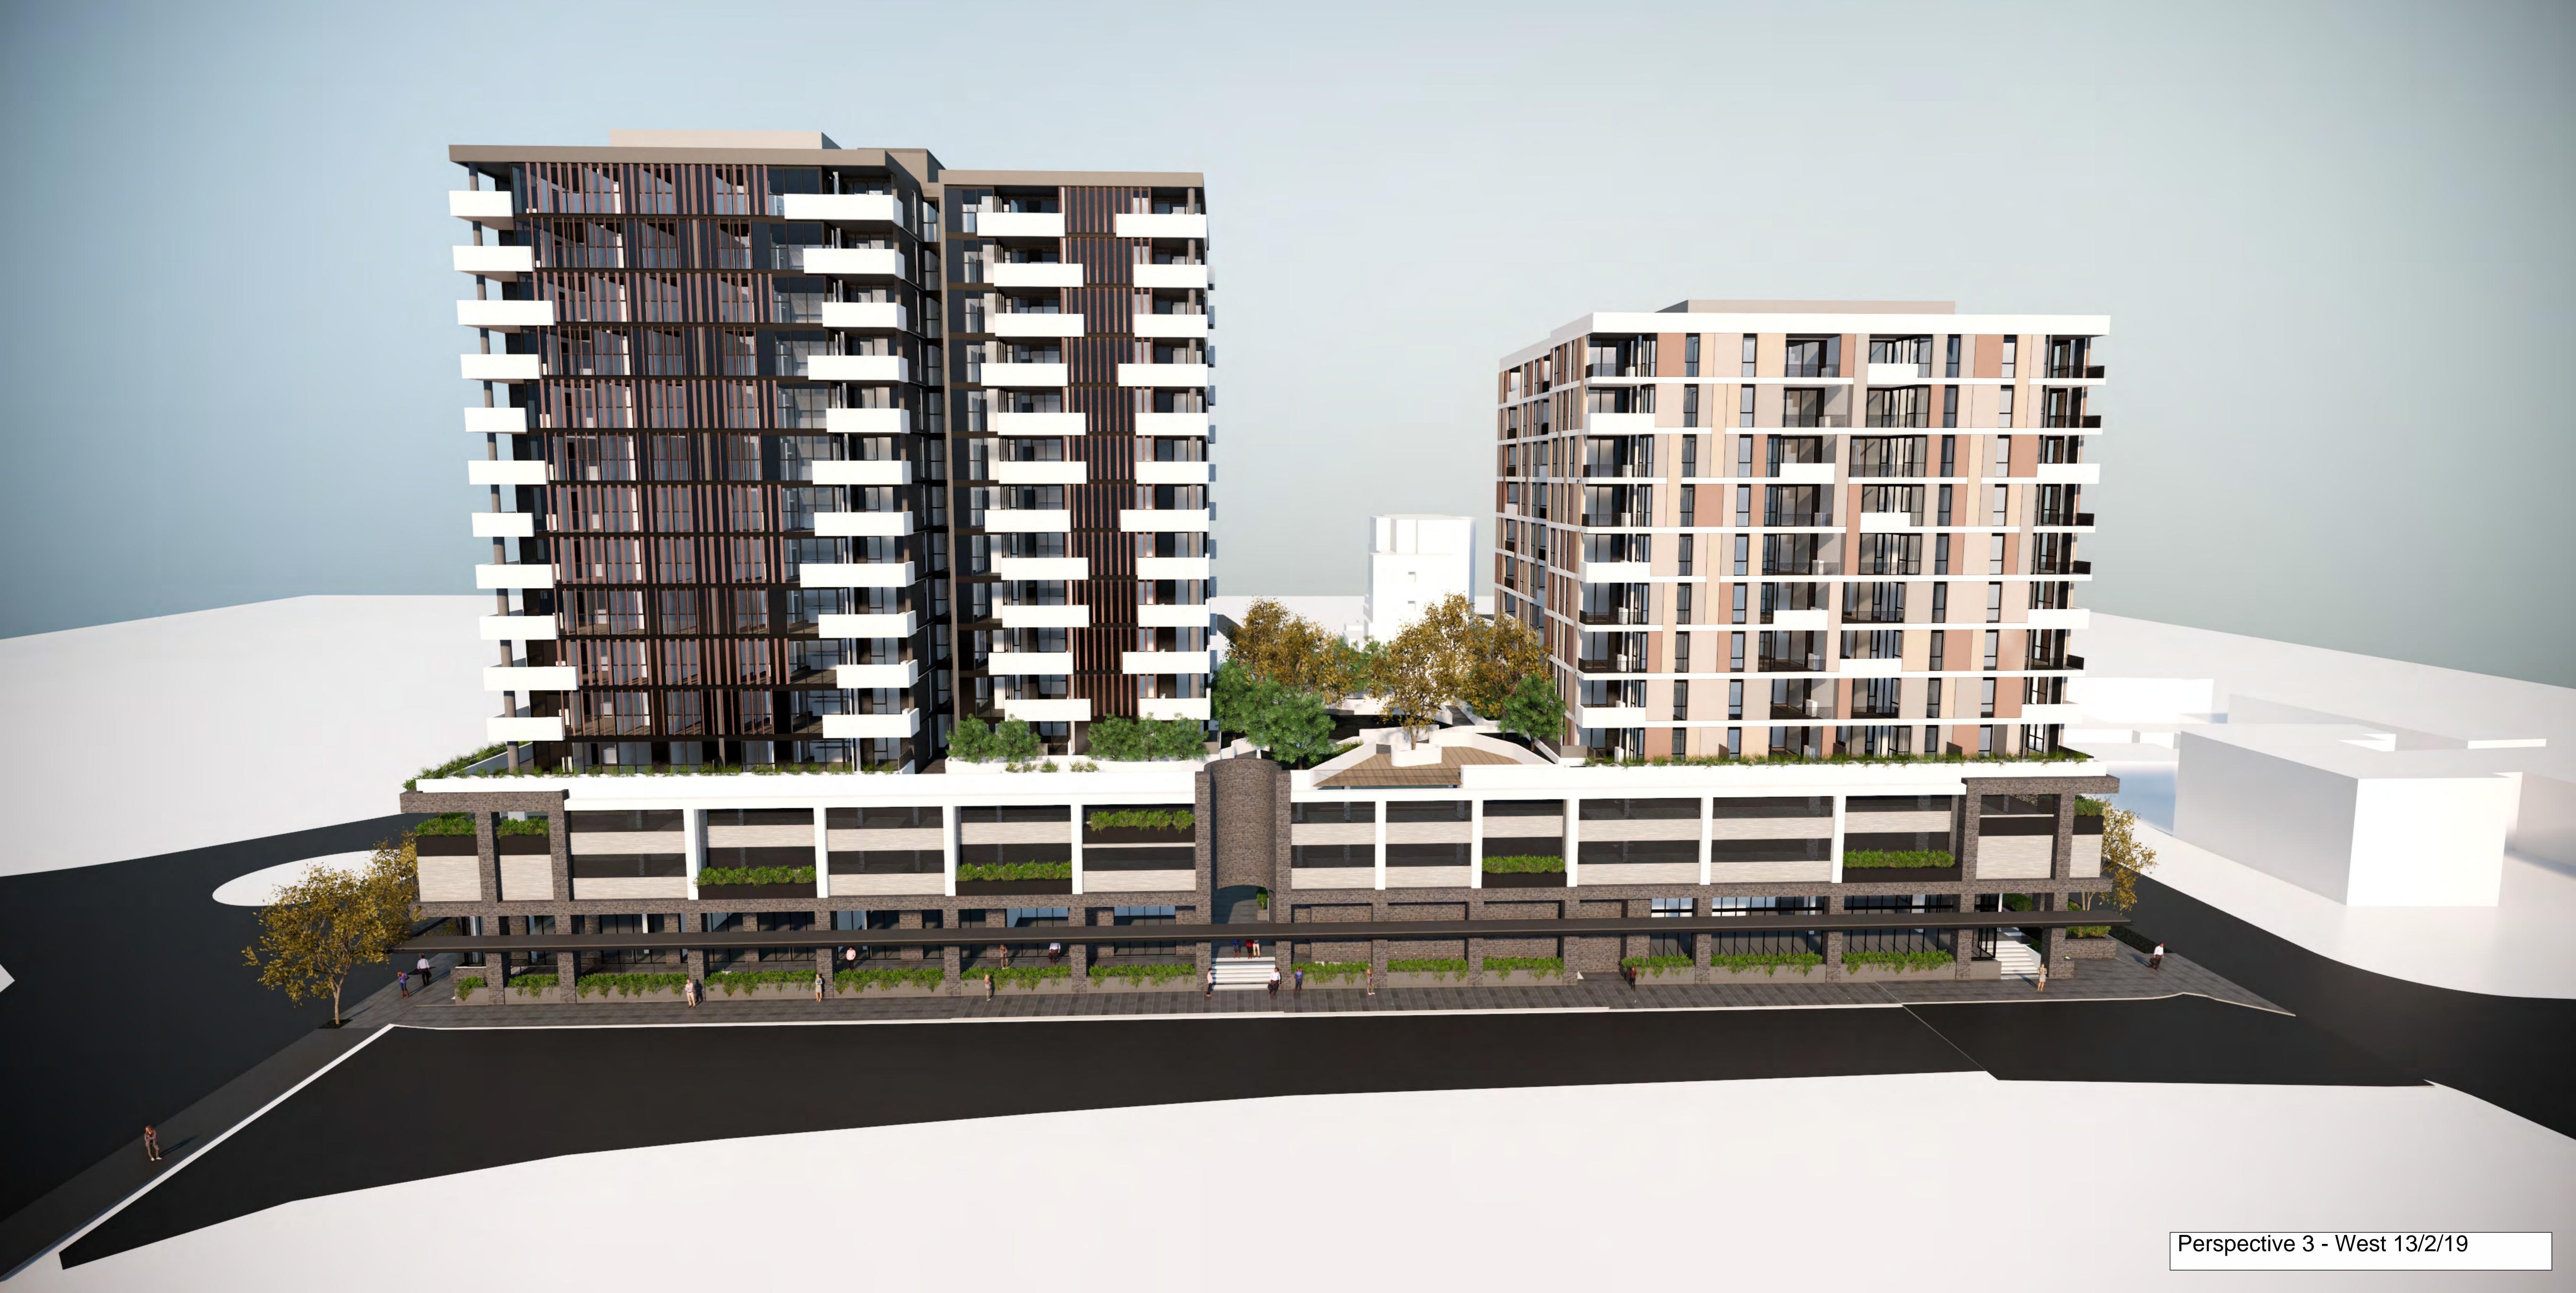

In relation to the proposed podium, the DIP has noted the following:

- I. Above-ground parking is unavoidable due to constraints that include flood-protection (residential spaces must be located above flood levels), and trunk services which allow for only one below ground parking level.
- II. The number of parking levels within the podium is determined by the site's dimensions which have been narrowed to provide a new link road.
- III. The High Street elevation has been animated with a 'shop front' feel which will disguise carparking behind and, in conjunction with backlighting and façade artwork, present an appropriately civic backdrop to this important street frontage.
- IV. East and west elevations have a strong singular architectural expression with a combination of solid spandrels, planter boxes and screened openings

Form and design of tower elements remain unchanged from the concept that was endorsed by the Design Jury and, consequently, no concerns have been raised in relation to these elements of the amended DA.

In conclusion, the amended development application would satisfy the design excellence provisions of the LEP subject to the following amendments and additional information:

- Provision of site plan which includes updated floor and / or pavement levels;
- Lowering of <u>all</u> ground level planter boxes to sit flush with the ground floor level in order to maintain sight lines to shopfronts and ensure visual safety for publicly-accessible areas;
- An annotated plan which demonstrates how ground floor tenancies may be converted to food and drink premises (and which addresses matters such as services and parking);
- Amendment of all podium elevations and sections to be consistent with details depicted by 3D images which were presented to the DIP on 8 February, including shop-front style panels to the High Street elevation and a simplified design for the western side elevation;
- Provision of larger-scale sections which describe design details of the amended podium elevations: materials and finishes, details of public art and / or illumination for the High Street elevation, and special lighting for entrances to the building and arcades in order to promote wayfinding.
- Extension of the common recreation rooms on level thee in order to maximise benefits to residents.