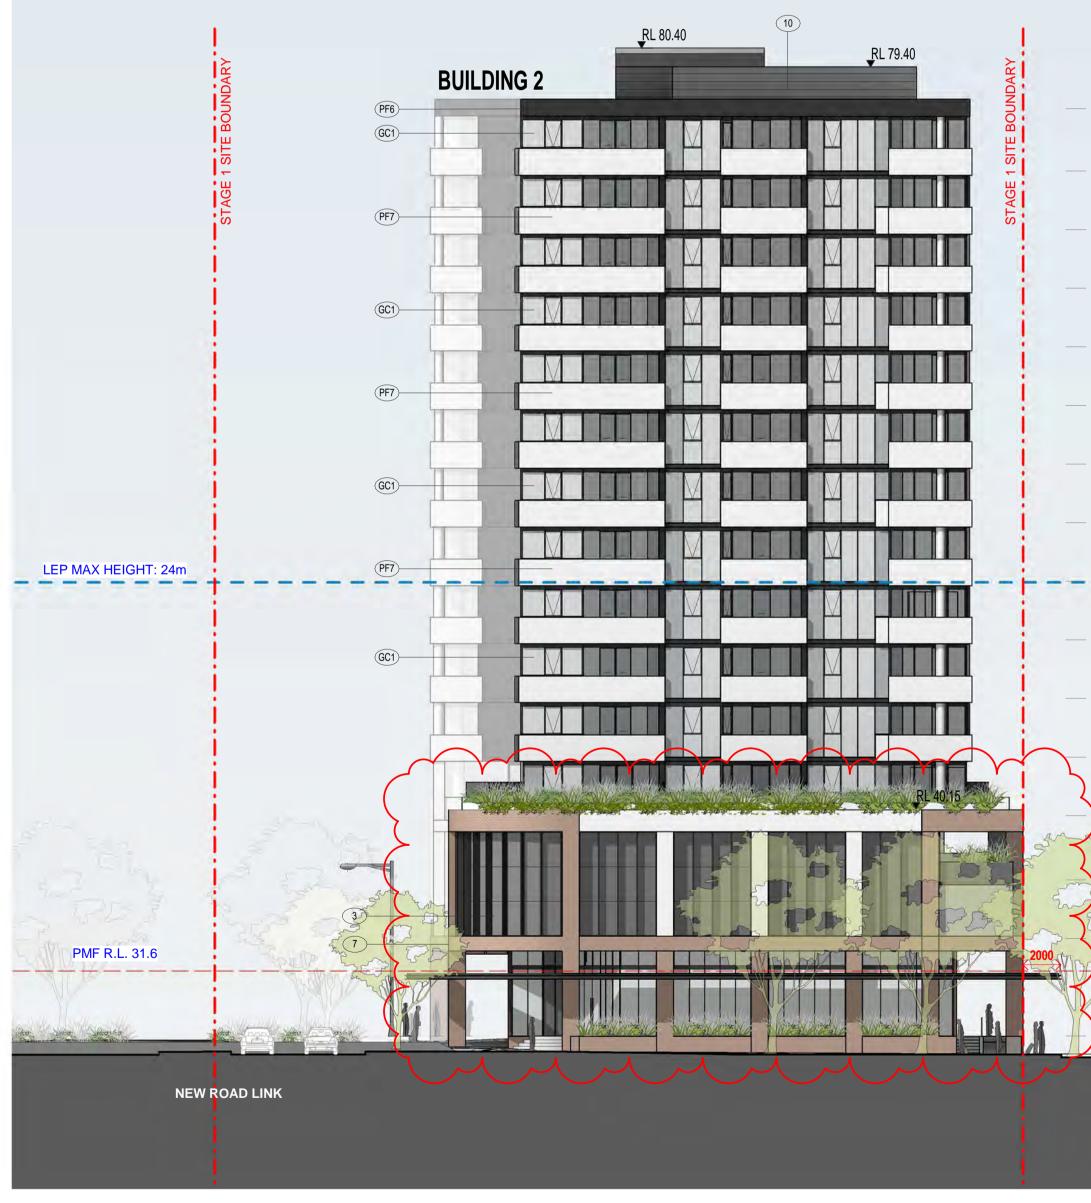

Form and design of tower elements remain unchanged from the concept that was endorsed by the Design Jury and, consequently, no concerns have been raised in relation to these elements of the amended DA.