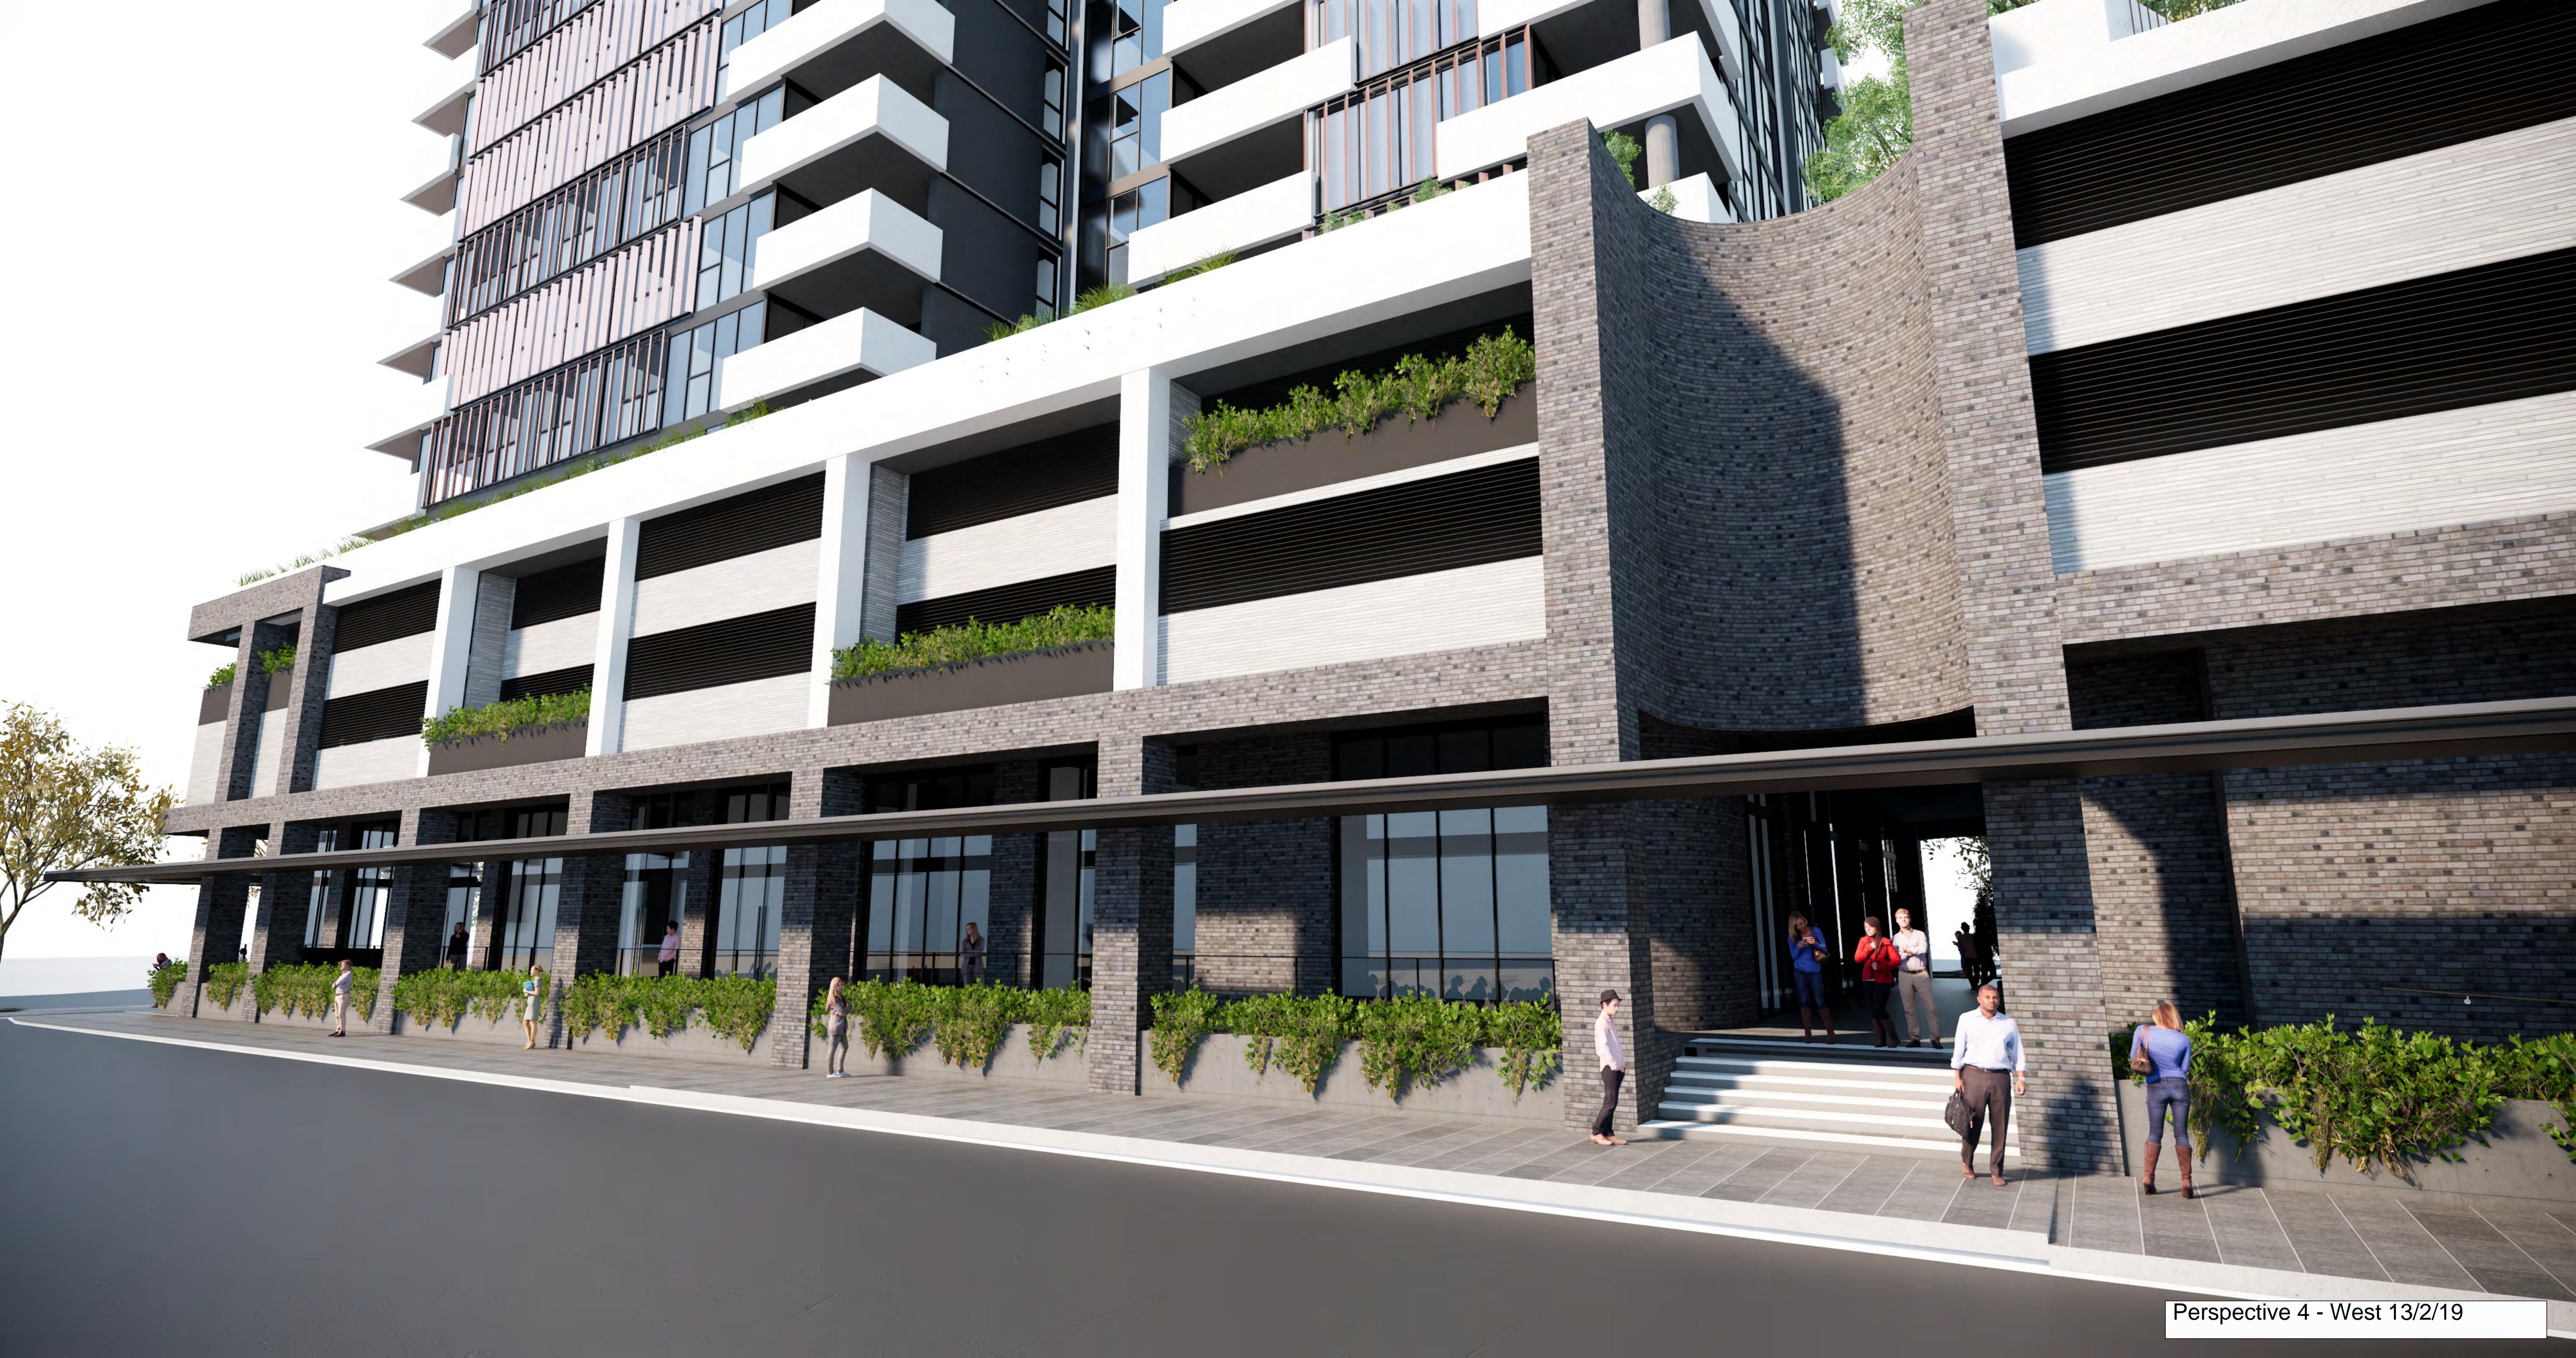

In relation to the proposed podium, the DIP has noted the following:

- I. Above-ground parking is unavoidable due to constraints that include flood-protection (residential spaces must be located above flood levels), and trunk services which allow for only one below ground parking level.
- II. The number of parking levels within the podium is determined by the site's dimensions which have been narrowed to provide a new link road.
- III. The High Street elevation has been animated with a 'shop front' feel which will disguise carparking behind and, in conjunction with backlighting and façade artwork, present an appropriately civic backdrop to this important street frontage.
- IV. East and west elevations have a strong singular architectural expression with a combination of solid spandrels, planter boxes and screened openings

Lowering of the ground floor by 300mm would improve connection to streetfrontages, and would simplify 'at grade' extension of the proposed western colonnade into public domain areas of a future stage two development.

Proposed use of the ground floor for 'commercial premises' would permit a diversity of uses, and consequently would ensure the short-term viability of street-front tenancies which are critical generators of pedestrian activity. Building services and ducts which are provided by the Stage One DA would

Government Architect New South Wales L24, 320 Pitt Street Sydney NSW 2000 GPO Box 39 Sydney NSW 2001

government.architect @planning.nsw.gov.au T +61 (02)9860 1464

allow future conversion of ground floor tenancies to 'retail premises' (which would include 'food and drink premises'). Configurations and dimensions of proposed ground floor tenancy areas are capable of accommodating a range of uses that would satisfy the LEP's active frontage provision.

In conclusion, the amended development application would satisfy the design excellence provisions of the LEP subject to the following amendments and additional information:

- Provision of site plan which includes updated floor and / or pavement levels;
- Lowering of <u>all</u> ground level planter boxes to sit flush with the ground floor level in order to maintain sight lines to shopfronts and ensure visual safety for publicly-accessible areas;
- An annotated plan which demonstrates how ground floor tenancies may be converted to food and drink premises (and which addresses matters such as services and parking);
- Amendment of all podium elevations and sections to be consistent with details depicted by 3D images which were presented to the DIP on 8 February, including shop-front style panels to the High Street elevation and a simplified design for the western side elevation;
- Provision of larger-scale sections which describe design details of the amended podium elevations: materials and finishes, details of public art and / or illumination for the High Street elevation, and special lighting for entrances to the building and arcades in order to promote wayfinding.
- Extension of the common recreation rooms on level thee in order to maximise benefits to residents.