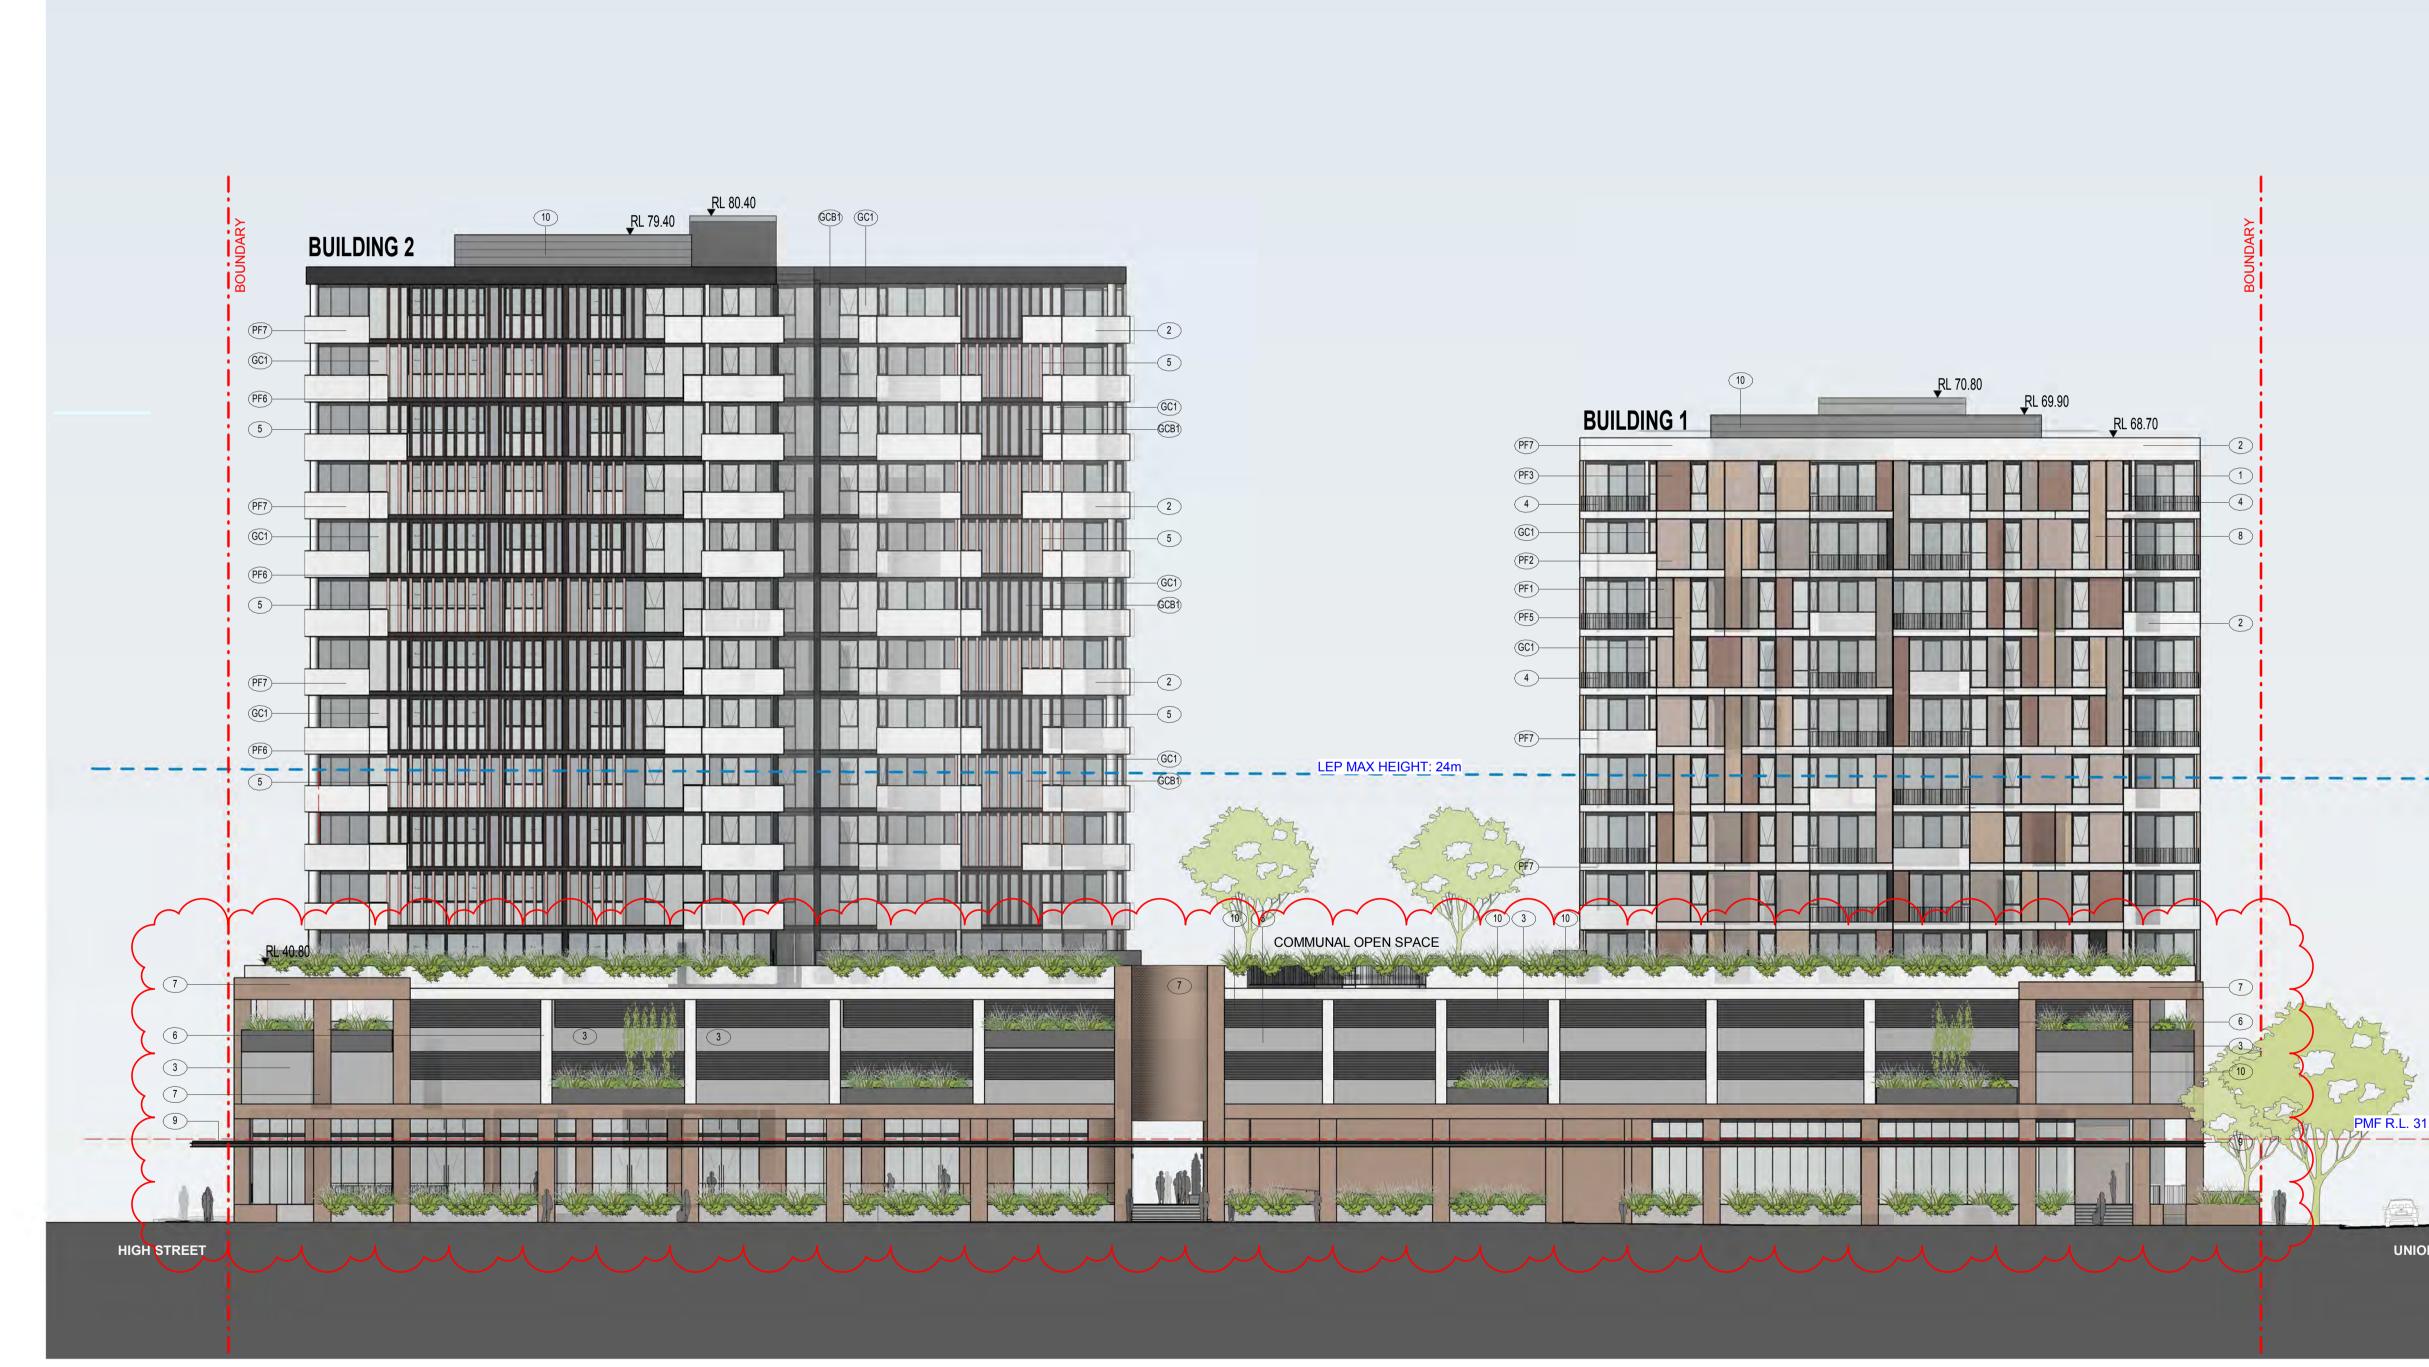

In relation to the proposed podium, the DIP has noted the following:

- I. Above-ground parking is unavoidable due to constraints that include flood-protection (residential spaces must be located above flood levels), and trunk services which allow for only one below ground parking level.
- II. The number of parking levels within the podium is determined by the site's dimensions which have been narrowed to provide a new link road.
- III. The High Street elevation has been animated with a 'shop front' feel which will disguise carparking behind and, in conjunction with backlighting and façade artwork, present an appropriately civic backdrop to this important street frontage.
- IV. East and west elevations have a strong singular architectural expression with a combination of solid spandrels, planter boxes and screened openings

Lowering of the ground floor by 300mm would improve connection to streetfrontages, and would simplify 'at grade' extension of the proposed western colonnade into public domain areas of a future stage two development.

Proposed use of the ground floor for 'commercial premises' would permit a diversity of uses, and consequently would ensure the short-term viability of street-front tenancies which are critical generators of pedestrian activity. Building services and ducts which are provided by the Stage One DA would

Form and design of tower elements remain unchanged from the concept that was endorsed by the Design Jury and, consequently, no concerns have been raised in relation to these elements of the amended DA.

In conclusion, the amended development application would satisfy the design excellence provisions of the LEP subject to the following amendments and additional information:

- Provision of site plan which includes updated floor and / or pavement levels;
- Lowering of <u>all</u> ground level planter boxes to sit flush with the ground floor level in order to maintain sight lines to shopfronts and ensure visual safety for publicly-accessible areas;
- An annotated plan which demonstrates how ground floor tenancies may be converted to food and drink premises (and which addresses matters such as services and parking);
- Amendment of all podium elevations and sections to be consistent with details depicted by 3D images which were presented to the DIP on 8 February, including shop-front style panels to the High Street elevation and a simplified design for the western side elevation;
- Provision of larger-scale sections which describe design details of the amended podium elevations: materials and finishes, details of public art and / or illumination for the High Street elevation, and special lighting for entrances to the building and arcades in order to promote wayfinding.
- Extension of the common recreation rooms on level thee in order to maximise benefits to residents.