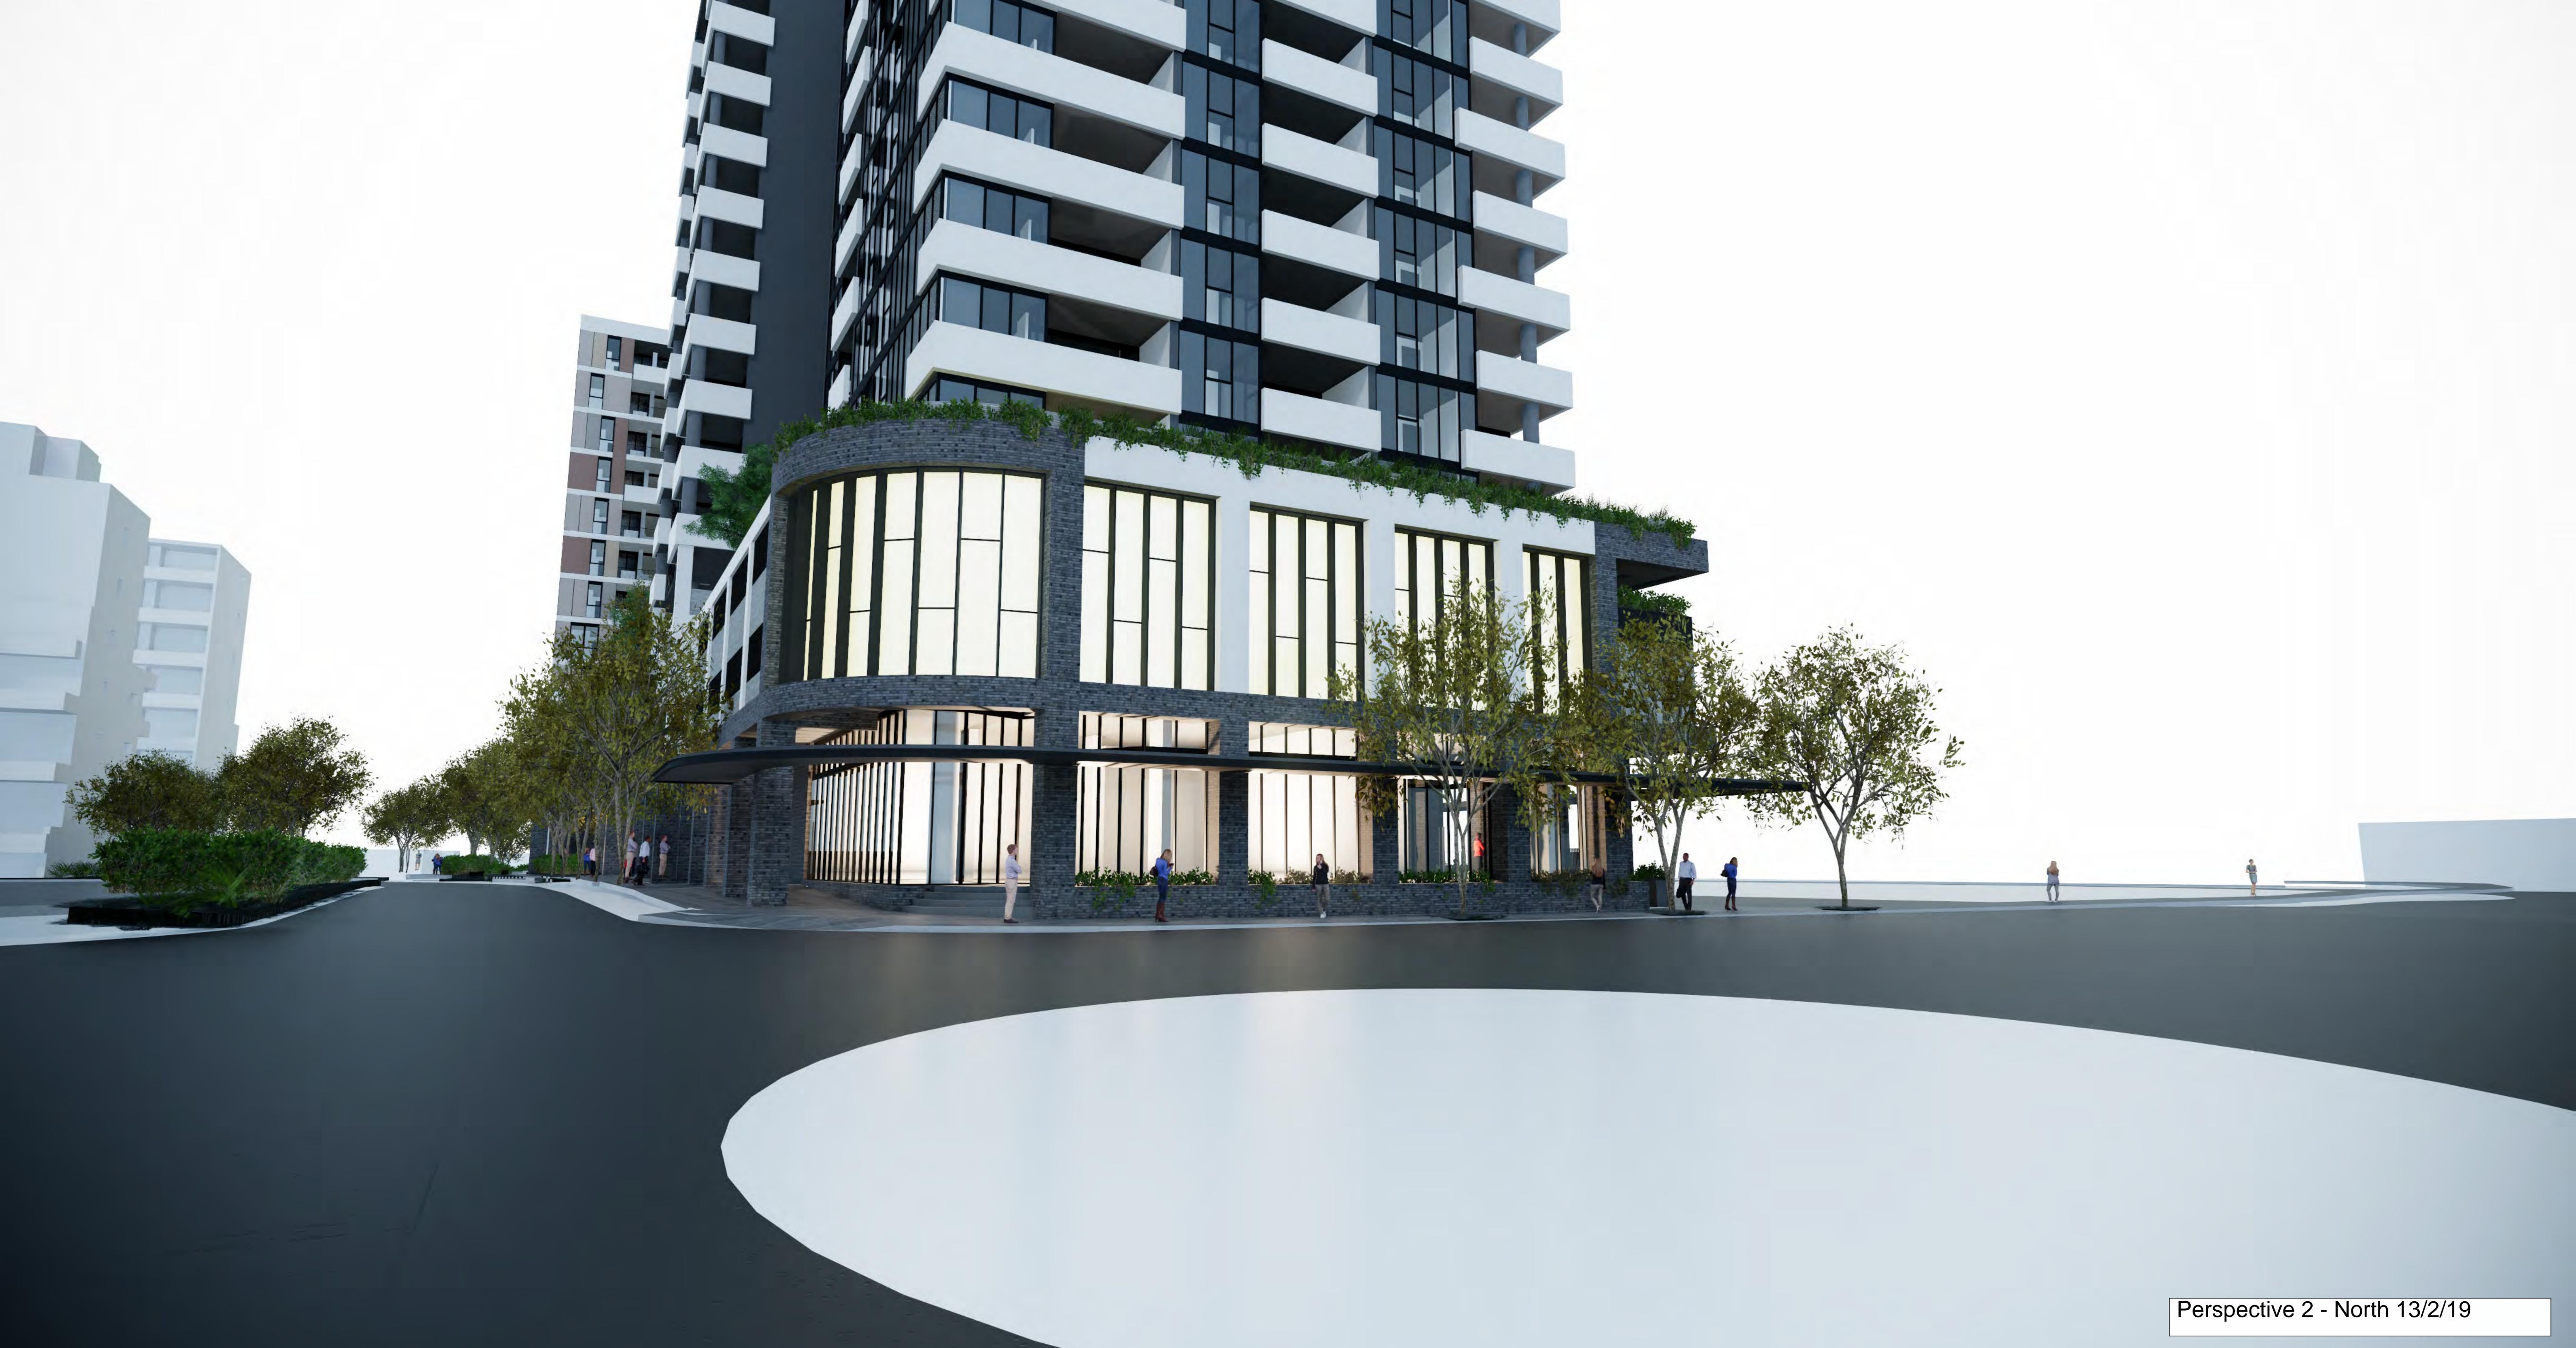

In relation to the proposed podium, the DIP has noted the following:

- I. Above-ground parking is unavoidable due to constraints that include flood-protection (residential spaces must be located above flood levels), and trunk services which allow for only one below ground parking level.
- II. The number of parking levels within the podium is determined by the site's dimensions which have been narrowed to provide a new link road.
- III. The High Street elevation has been animated with a 'shop front' feel which will disguise carparking behind and, in conjunction with backlighting and façade artwork, present an appropriately civic backdrop to this important street frontage.
- IV. East and west elevations have a strong singular architectural expression with a combination of solid spandrels, planter boxes and screened openings

Lowering of the ground floor by 300mm would improve connection to streetfrontages, and would simplify 'at grade' extension of the proposed western colonnade into public domain areas of a future stage two development.

Proposed use of the ground floor for 'commercial premises' would permit a diversity of uses, and consequently would ensure the short-term viability of street-front tenancies which are critical generators of pedestrian activity. Building services and ducts which are provided by the Stage One DA would

In conclusion, the amended development application would satisfy the design excellence provisions of the LEP subject to the following amendments and additional information:

- Provision of site plan which includes updated floor and / or pavement levels;
- Lowering of <u>all</u> ground level planter boxes to sit flush with the ground floor level in order to maintain sight lines to shopfronts and ensure visual safety for publicly-accessible areas;
- An annotated plan which demonstrates how ground floor tenancies may be converted to food and drink premises (and which addresses matters such as services and parking);
- Amendment of all podium elevations and sections to be consistent with details depicted by 3D images which were presented to the DIP on 8 February, including shop-front style panels to the High Street elevation and a simplified design for the western side elevation;
- Provision of larger-scale sections which describe design details of the amended podium elevations: materials and finishes, details of public art and / or illumination for the High Street elevation, and special lighting for entrances to the building and arcades in order to promote wayfinding.
- Extension of the common recreation rooms on level thee in order to maximise benefits to residents.