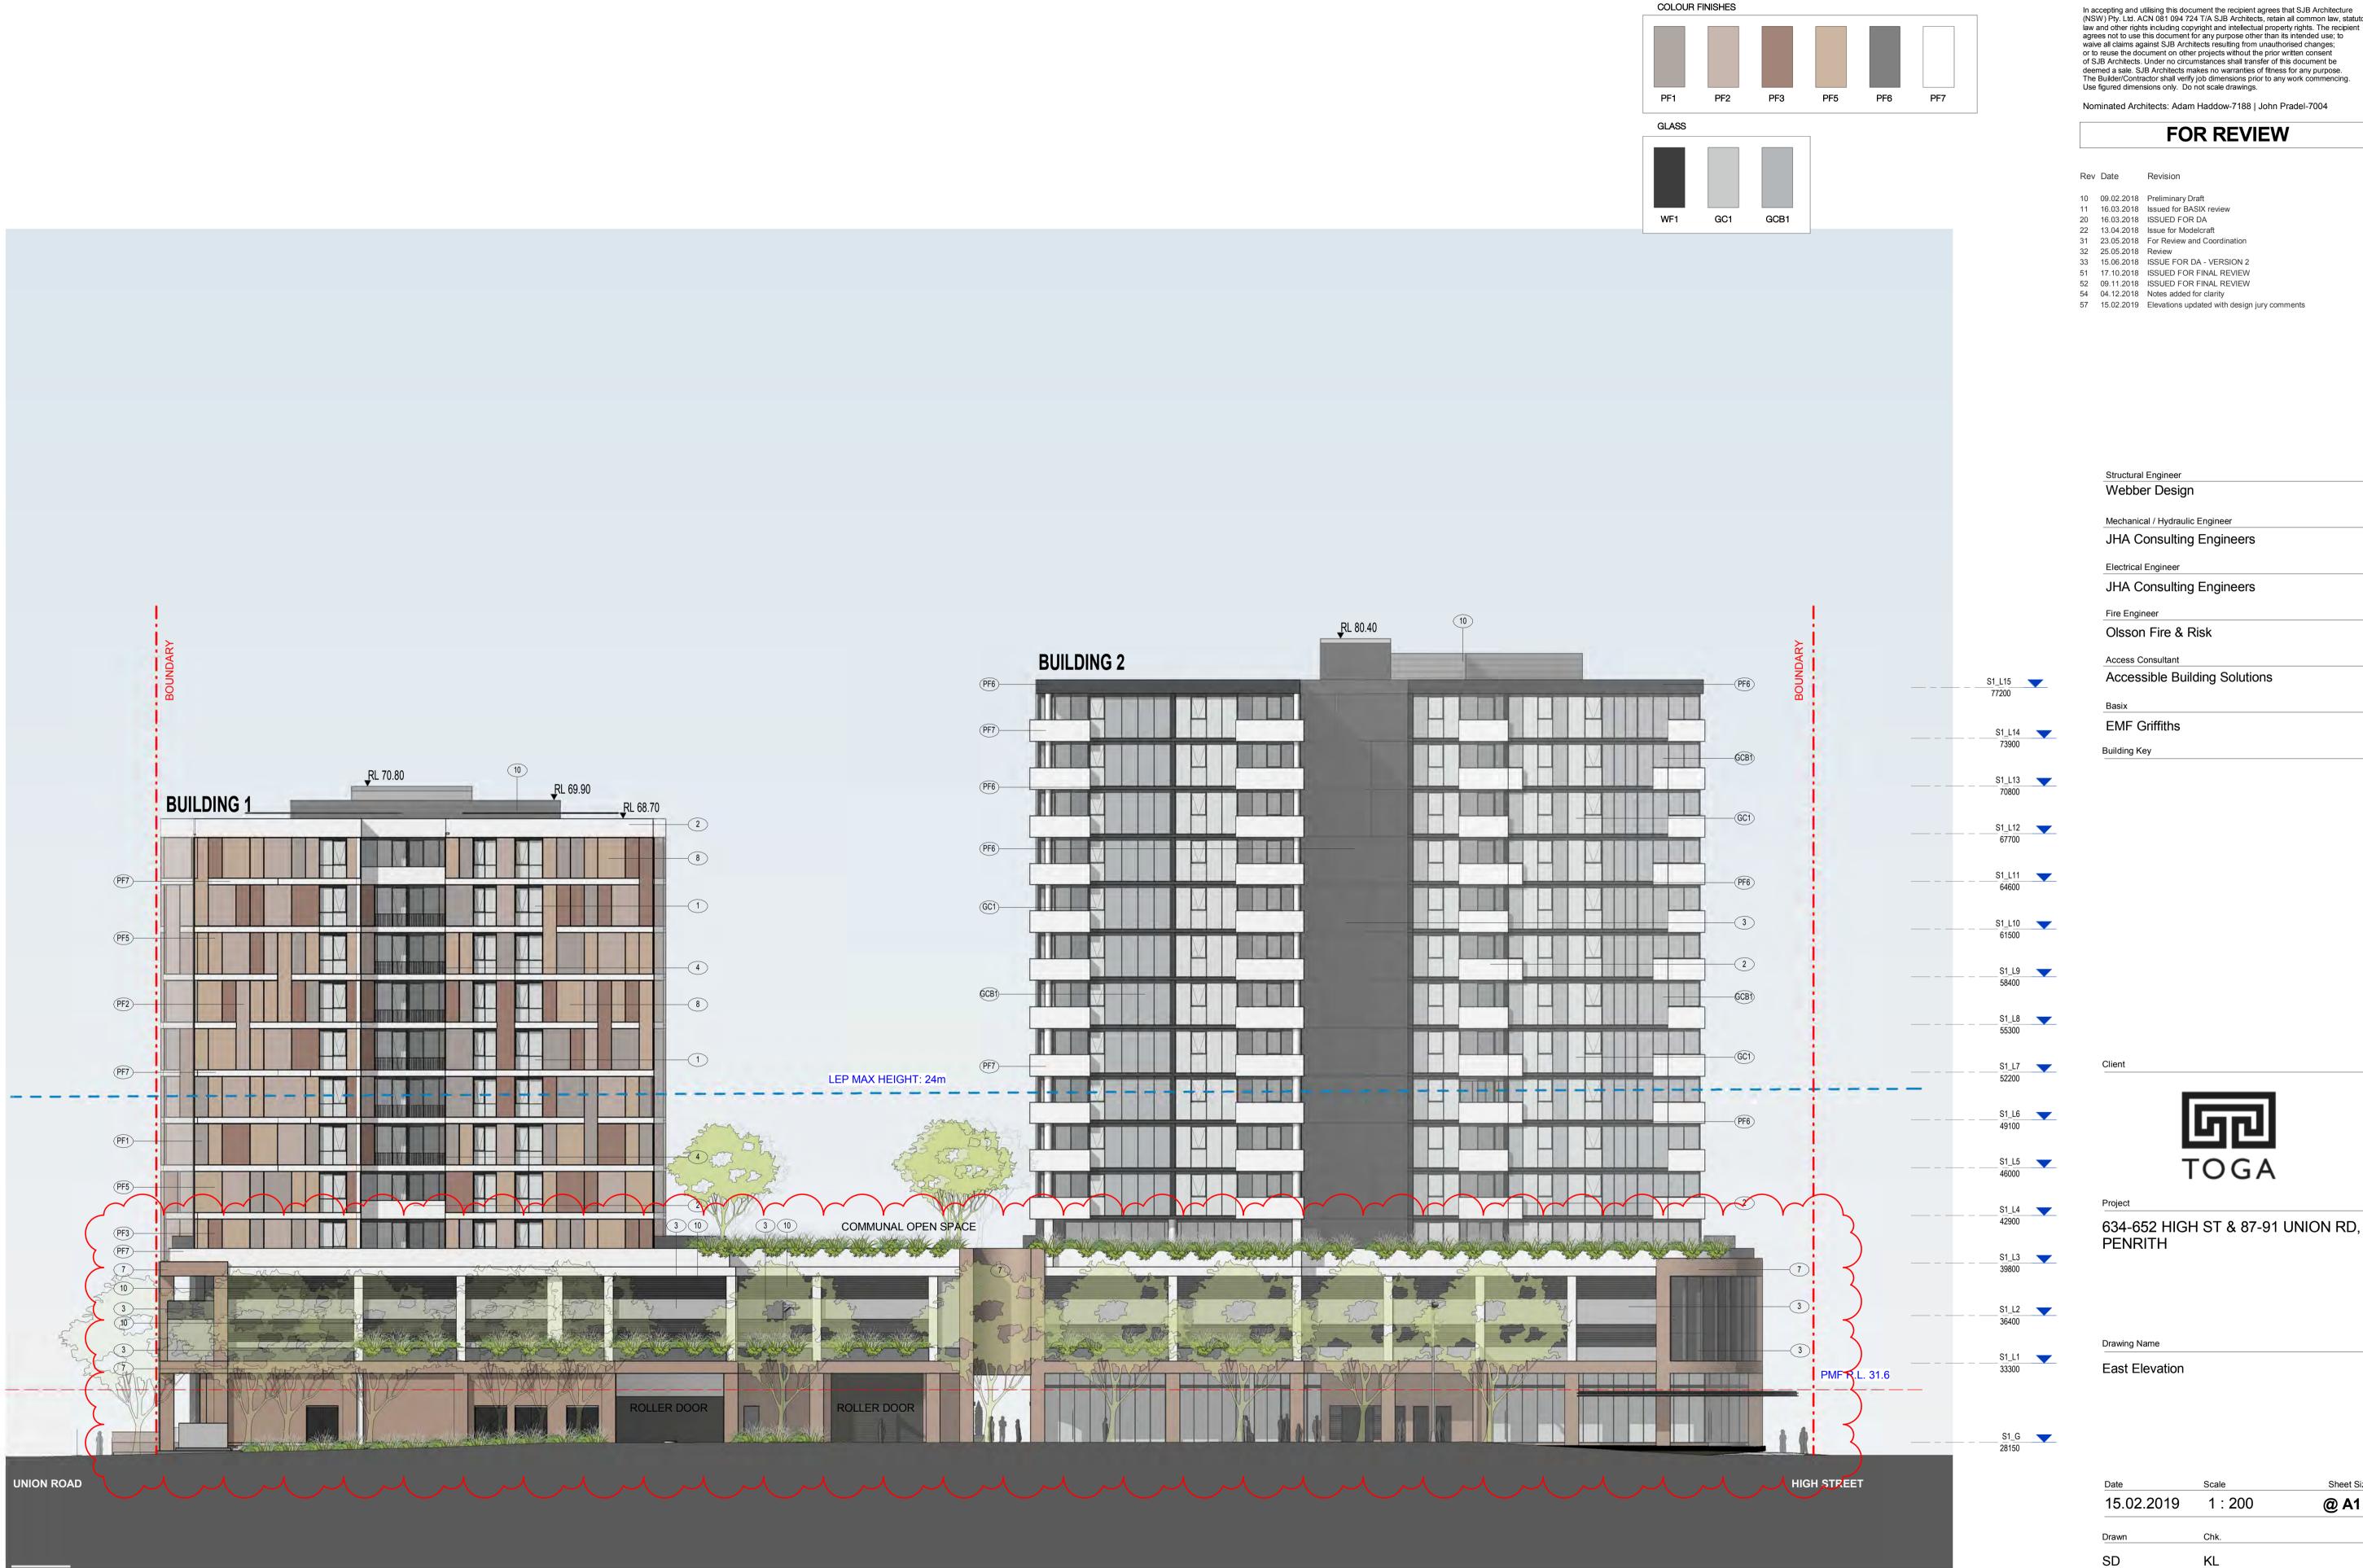

In relation to the proposed podium, the DIP has noted the following:

- I. Above-ground parking is unavoidable due to constraints that include flood-protection (residential spaces must be located above flood levels), and trunk services which allow for only one below ground parking level.
- II. The number of parking levels within the podium is determined by the site's dimensions which have been narrowed to provide a new link road.
- III. The High Street elevation has been animated with a 'shop front' feel which will disguise carparking behind and, in conjunction with backlighting and façade artwork, present an appropriately civic backdrop to this important street frontage.
- IV. East and west elevations have a strong singular architectural expression with a combination of solid spandrels, planter boxes and screened openings

Lowering of the ground floor by 300mm would improve connection to streetfrontages, and would simplify 'at grade' extension of the proposed western colonnade into public domain areas of a future stage two development.

Proposed use of the ground floor for 'commercial premises' would permit a diversity of uses, and consequently would ensure the short-term viability of street-front tenancies which are critical generators of pedestrian activity. Building services and ducts which are provided by the Stage One DA would

Form and design of tower elements remain unchanged from the concept that was endorsed by the Design Jury and, consequently, no concerns have been raised in relation to these elements of the amended DA.

In conclusion, the amended development application would satisfy the design excellence provisions of the LEP subject to the following amendments and additional information:

- Provision of site plan which includes updated floor and / or pavement levels;
- Lowering of <u>all</u> ground level planter boxes to sit flush with the ground floor level in order to maintain sight lines to shopfronts and ensure visual safety for publicly-accessible areas;
- An annotated plan which demonstrates how ground floor tenancies may be converted to food and drink premises (and which addresses matters such as services and parking);
- Amendment of all podium elevations and sections to be consistent with details depicted by 3D images which were presented to the DIP on 8 February, including shop-front style panels to the High Street elevation and a simplified design for the western side elevation;
- Provision of larger-scale sections which describe design details of the amended podium elevations: materials and finishes, details of public art and / or illumination for the High Street elevation, and special lighting for entrances to the building and arcades in order to promote wayfinding.
- Extension of the common recreation rooms on level thee in order to maximise benefits to residents.